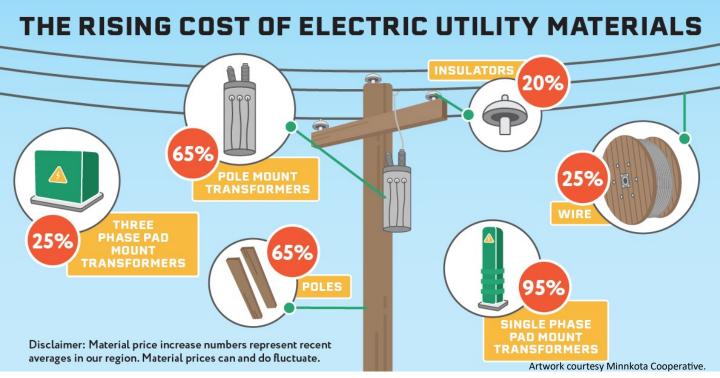

Always contact our office if you receive a red disconnect notice on your bill (see example on page 3), or if you are unable to pay the balance before the due date.

Its no secret inflation has significantly increased in many elements of our lives over the past few years. While Redwood Electric remains focused on keeping our rates low, we also have to face rising costs on electric utility materials. Costs that cannot easily be cut from our budget. The graph above shows the price increase percentage of basic electric components since 2020. Material prices and availability do fluctuate.